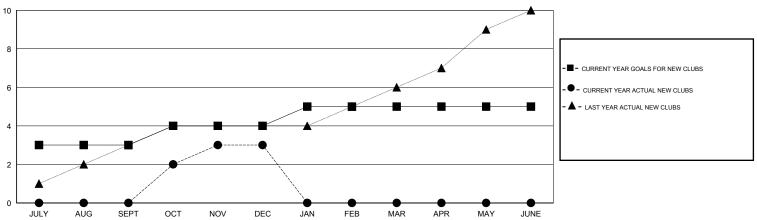

### GOALS AND ACTUAL NEW CLUBS CUMULATIVE

## **LOCATION INDONESIA**

GMT CA 7

| Clubs         |                  |                  |                  |                  | Members               |                    |                                     |                    |                  |  |
|---------------|------------------|------------------|------------------|------------------|-----------------------|--------------------|-------------------------------------|--------------------|------------------|--|
|               | RESUL            | TS FOR 2014-2015 |                  |                  | RESULTS FOR 2014-2015 |                    |                                     |                    |                  |  |
| QUARTER       | NEW CLUB<br>GOAL | NEW CLUBS        | DROPPED<br>CLUBS | NET<br>GAIN/LOSS | QUARTER               | NEW MEMBER<br>GOAL | CHARTER AND<br>NEW MEMBERS<br>ADDED | DROPPED<br>MEMBERS | NET<br>GAIN/LOSS |  |
| JULY/AUG/SEPT | 3                | 0                | 0                | 0                | JULY/AUG/SEPT         | 60                 | 39                                  | 44                 | -5               |  |
| OCT/NOV/DEC   | 1                | 3                | 0                | 3                | OCT/NOV/DEC           | 45                 | 185                                 | 90                 | 95               |  |
| JAN/FEB/MAR   | 1                | 0                | 0                | 0                | JAN/FEB/MAR           | 20                 | 0                                   | 0                  | 0                |  |
| APR/MAY/JUNE  | 0                | 0                | 0                | 0                | APR/MAY/JUNE          | 25                 | 0                                   | 0                  | 0                |  |