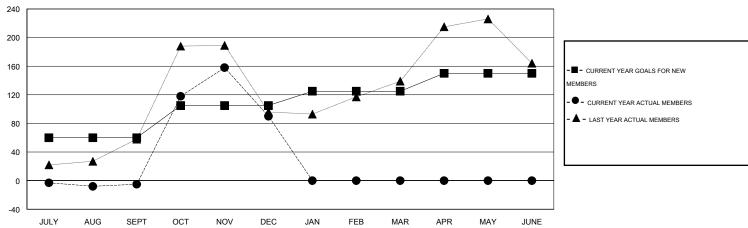

#### GOALS AND ACTUAL MEMBERS CUMULATIVE

| DROPPED CLUBS: 0  DROPPED MEMBERS |               | 38 CLUBS OF 68 ADDED 1 OR MORE NEW MEMBERS | GENDER DISTRIBU  MALE  FEMALE         | TION<br>732 (44.02%)<br>931 (55.98%) |            |
|-----------------------------------|---------------|--------------------------------------------|---------------------------------------|--------------------------------------|------------|
| DECEASED CLUB CANCELLED OTHER     | 1<br>0<br>133 | CLICK HERE FOR HEALTH ASSESSMENT DATA      | FAMILY UNIT MEMBERS HEAD OF HOUSEHOLD |                                      | 283<br>132 |
| TOTAL                             | 134           |                                            | NON-HEAD OF HOUSEHOL                  | 151                                  |            |

## **LOCATION INDONESIA**

GMT CA 7

| Clubs         |                  |                  |                  |                  | Members               |                    |                                     |                    |                  |  |
|---------------|------------------|------------------|------------------|------------------|-----------------------|--------------------|-------------------------------------|--------------------|------------------|--|
|               | RESUL            | TS FOR 2014-2015 |                  |                  | RESULTS FOR 2014-2015 |                    |                                     |                    |                  |  |
| QUARTER       | NEW CLUB<br>GOAL | NEW CLUBS        | DROPPED<br>CLUBS | NET<br>GAIN/LOSS | QUARTER               | NEW MEMBER<br>GOAL | CHARTER AND<br>NEW MEMBERS<br>ADDED | DROPPED<br>MEMBERS | NET<br>GAIN/LOSS |  |
| JULY/AUG/SEPT | 3                | 0                | 0                | 0                | JULY/AUG/SEPT         | 60                 | 39                                  | 44                 | -5               |  |
| OCT/NOV/DEC   | 1                | 3                | 0                | 3                | OCT/NOV/DEC           | 45                 | 185                                 | 90                 | 95               |  |
| JAN/FEB/MAR   | 1                | 0                | 0                | 0                | JAN/FEB/MAR           | 20                 | 0                                   | 0                  | 0                |  |
| APR/MAY/JUNE  | 0                | 0                | 0                | 0                | APR/MAY/JUNE          | 25                 | 0                                   | 0                  | 0                |  |